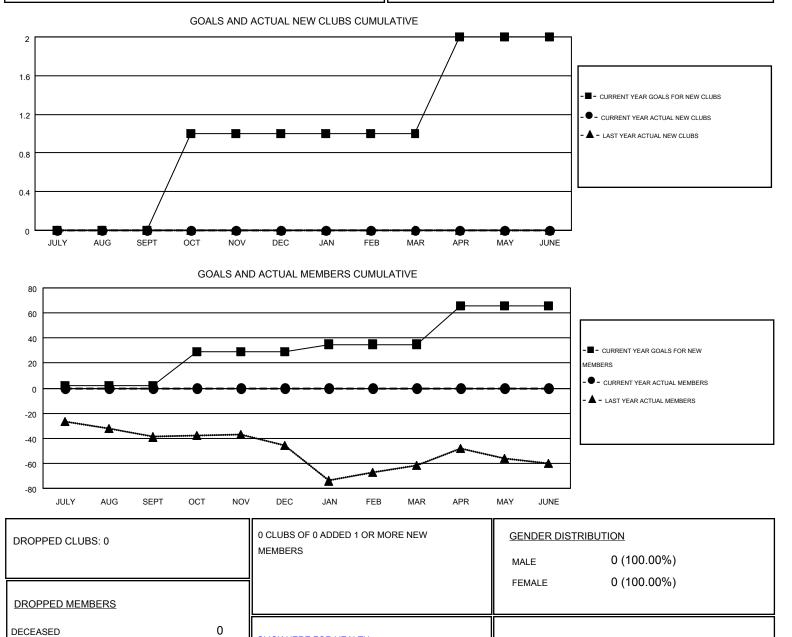

## GMT: GARY WONG

| GM   | г са | 1 |
|------|------|---|
| Olvi |      | 1 |

| Clubs                 |                  |           |                  |                       | Members       |                    |                                        |                    |                  |
|-----------------------|------------------|-----------|------------------|-----------------------|---------------|--------------------|----------------------------------------|--------------------|------------------|
| RESULTS FOR 2016-2017 |                  |           |                  | RESULTS FOR 2016-2017 |               |                    |                                        |                    |                  |
| QUARTER               | NEW CLUB<br>GOAL | NEW CLUBS | DROPPED<br>CLUBS | NET<br>GAIN/LOSS      | QUARTER       | NEW MEMBER<br>GOAL | CHARTER AND<br>NEW<br>MEMBERS<br>ADDED | DROPPED<br>MEMBERS | NET<br>GAIN/LOSS |
| JULY/AUG/SEPT         | 0                | 0         | 0                | 0                     | JULY/AUG/SEPT | 2                  | 0                                      | 0                  | 0                |
| OCT/NOV/DEC           | 1                | 0         | 0                | 0                     | OCT/NOV/DEC   | 27                 | 0                                      | 0                  | 0                |
| JAN/FEB/MAR           | 0                | 0         | 0                | 0                     | JAN/FEB/MAR   | 6                  | 0                                      | 0                  | 0                |
| APR/MAY/JUNE          | 1                | 0         | 0                | 0                     | APR/MAY/JUNE  | 31                 | 0                                      | 0                  | 0                |